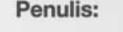

Kreasi rambu evakuasi standar yang biasa digunakan di dalam hotel merupakan pencapaian penting lainnya. Rambu-rambu tersebut mirip dengan rambu evakuasi tsunami resmi untuk Indonesia, untuk menghindari kebingungan ketika melewati ruang hotel yang umum ke dalam ruang hotel yang pribadi. Rambu-rambu tersebut telah digunakan oleh anggota BHA dan diperkenalkan oleh BUDPAR selama terselenggaranya berbagai lokakarya di seluruh Indonesia.

Template Rambu Evakuasi Hotel memberi rincian dan spesifikasi teknis seperti warna, ukuran minimum, dll. Untuk pembuatan rambu evakuasi 'Panah' dan 'Tempat Evakuasi'.

Rambu-rambu Evakuasi Resmi untuk Indonesia menginformasikan rambu evakuasi resmi Indonesia untuk tempat-tempat umum.

T: +62-21-2358 7111
F: +62-21-2358 7110
E: gtz-indonesien@gtz.de
I: www.gtz.de/indonesia

Rambu Tsunami di Pantai

Toko Tsunami

Tsunami Tool Box