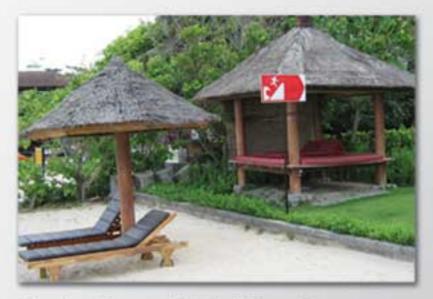

Kreasi rambu evakuasi standar yang biasa digunakan di dalam hotel merupakan pencapaian penting lainnya. Rambu-rambu tersebut mirip dengan rambu evakuasi tsunami resmi untuk Indonesia, untuk menghindari kebingungan ketika melewati ruang hotel yang umum ke dalam ruang hotel yang pribadi. Rambu-rambu tersebut telah digunakan oleh anggota BHA dan diperkenalkan oleh BUDPAR selama terselenggaranya berbagai lokakarya di seluruh Indonesia.

Hotel Anggota BHA di Bali

Rambu Tsunami BHA di Pantai

Rambu Evakuasi

SOP untuk Penyebaran Peringatan